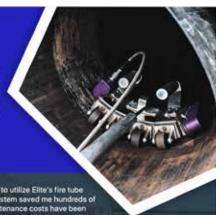

## THE FIRE TUBE

it for the inspection of fire tubes - the first of its kind. Our sensors and magnets are curved specifically to the inside of a fire tube, allowing us to efficiently determine the levels of corrosion and areas of weakness.

e inspection readings are instant and require zero down time or loss of production. The spection tool has the capability to scan both vertical and horizontal heater freaters. This cludes various diameters of fire tubes.

We have scanned over 25,000 fire tubes and prevented hundreds of spills each year. We have office locations in North Dakota, Texas and Montana. Also servicing many other states such as New Mexico, Colorado, Wyoming, Oklahoma and Utah.

"I was one of the first Bakken oil producers to utilize Elite's fire tube scanning technology. The Elite scanning system saved me hundreds of thousands of dollars. My preventative maintenance costs have been specificated by the scanning system saved the scanning system saved the scanning system. significantly reduced because I do not need to pull a fire tube until it is time to be replaced - no more guessing.

The largest cost savings is in my spill cleanup budget. I have not had to clean up a spill from a fire tube failure since I started using their testing services."

-Local production foreman, Bakken.

#### WWW.TREATERPRO.COM